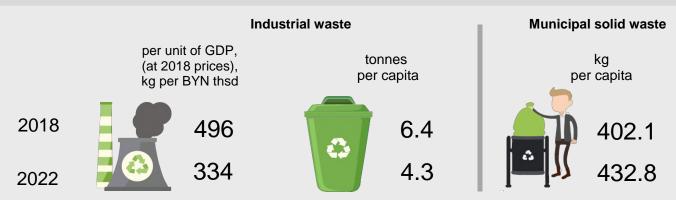

## ENVIRONMENTAL AND RESOURCE PRODUCTIVITY OF THE ECONOMY

Indicators characterise environmental and resource efficiency of production and consumption at the macro level



# Energy productivity BYN thsd/kg of f.e. 2018 2022 2.63 2.73

Ratio of GDP (at 2005 prices) to gross fuel and energy consumption

### Renewable electricity

as % of total electricity production



# Waste generation intensity



### Water-use efficiency



Ratio of GVA (at 2018 prices) to the total water use, BYN/m³



Provided for information.

When using the information the reference to the National Statistical Committee of the Republic of Belarus is mandatory.

© National Statistical Committee of the Republic of Belarus

Tel: +375 17 378 81 32 e-mail: sh@belstat.gov.by

Adress: 12 Partizansky avenue, 220070 Minsk, Belarus