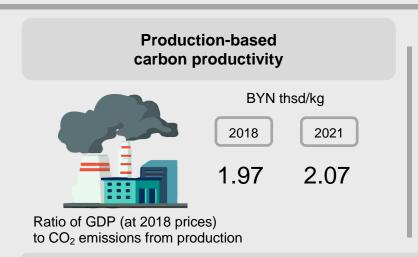

## ENVIRONMENTAL AND RESOURCE PRODUCTIVITY OF THE ECONOMY

Indicators characterise environmental and resource efficiency of production and consumption at the macro level