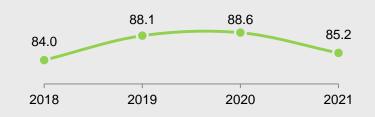

### Water-use efficiency

Ratio of GVA (at 2018 prices) to the total water use, BYN/m³

Provided for information.

When using the information the reference to the National Statistical Committee of the Republic of Belarus is mandatory.