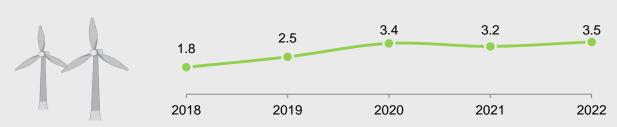

## ENVIRONMENTAL AND RESOURCE PRODUCTIVITY OF THE ECONOMY

Indicators characterise environmental and resource efficiency of production and consumption at the macro level



# Energy productivity BYN thsd/kg of f.e. 2018 2022 2.63 2.73

Ratio of GDP (at 2005 prices) to gross fuel and energy consumption

### Renewable electricity

as % of total electricity production



# Waste generation intensity



### Water-use efficiency



Ratio of GVA (at 2018 prices) to the total water use, BYN/m³



Provided for information.

When using the information the reference to the National Statistical Committee of the Republic of Belarus is mandatory.

© National Statistical Committee of the Republic of Belarus

Tel: +375 17 378 81 32 e-mail: sh@belstat.gov.by

Adress: 12 Partizansky avenue, 220070 Minsk, Belarus