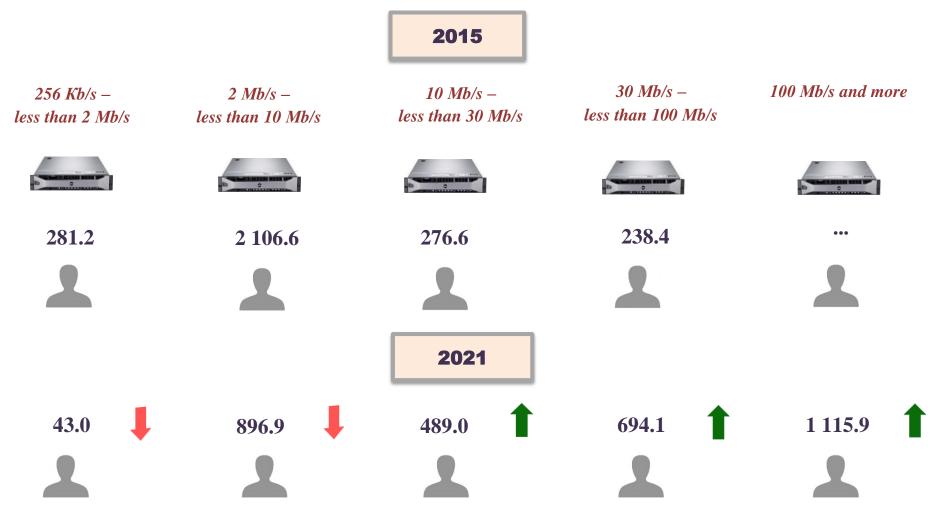

## Number of fixed broadband Internet subscribers by speed

(end of year, thousand)

When using the information the reference to the National Statistical Committee of the Republic of Belarus is mandatory.