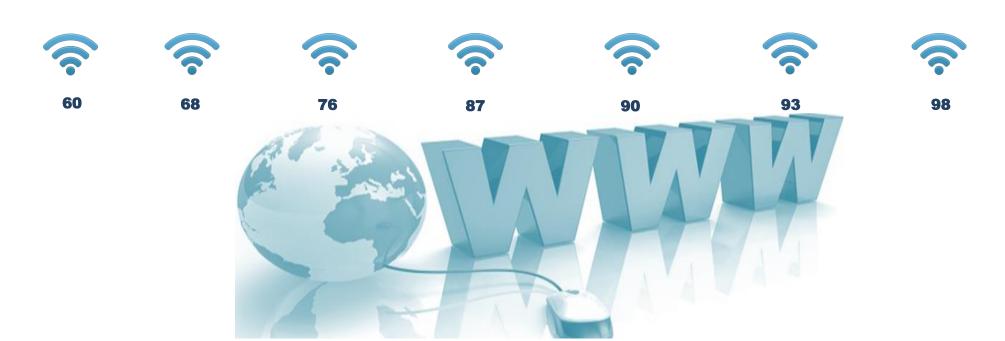

## **Internet subscribers**

(end of year; per 100 population)

**35** 

**Wireless broadband Internet subscribers** 