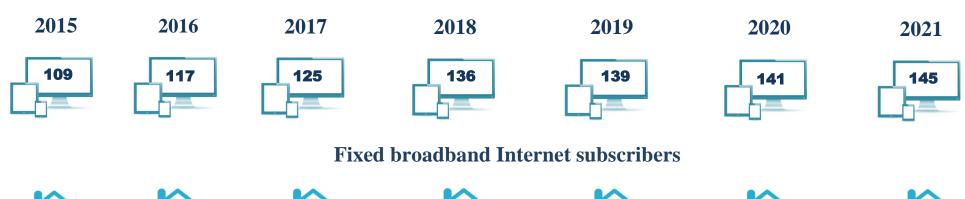

## Number of fixed broadband Internet subscribers by speed

(end of year, thousand)

When using the information the reference to the National Statistical Committee of the Republic of Belarus is mandatory.