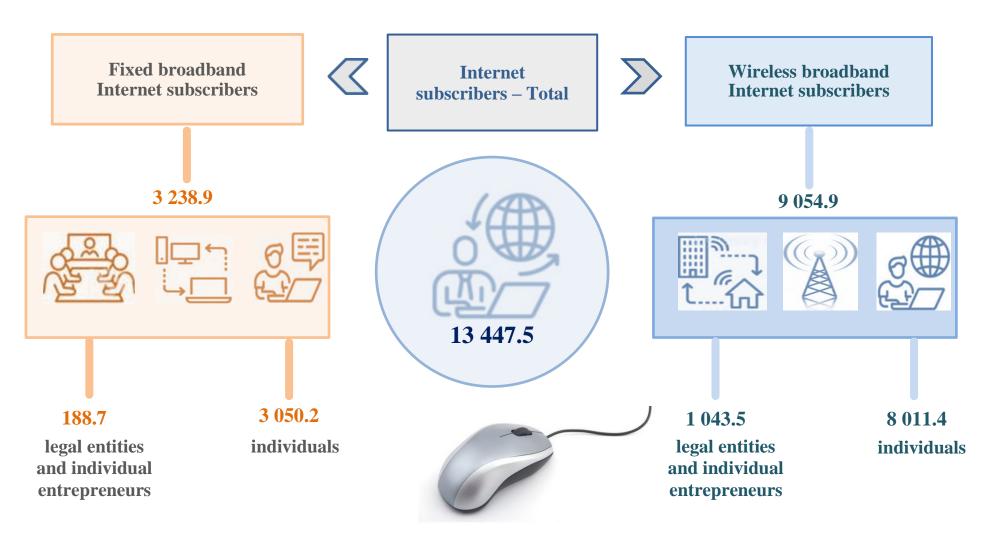

## **Internet subscribers**<sup>\*</sup>

(end of 2021, thousand)

<sup>\*</sup>Data on unique subscribers are given. A unique subscriber is a subscriber with whom the telecommunication operator has concluded a contract for the provision of telecommunication services and/or whom a unique identifier (login) has been allocated to access telecommunication network services.