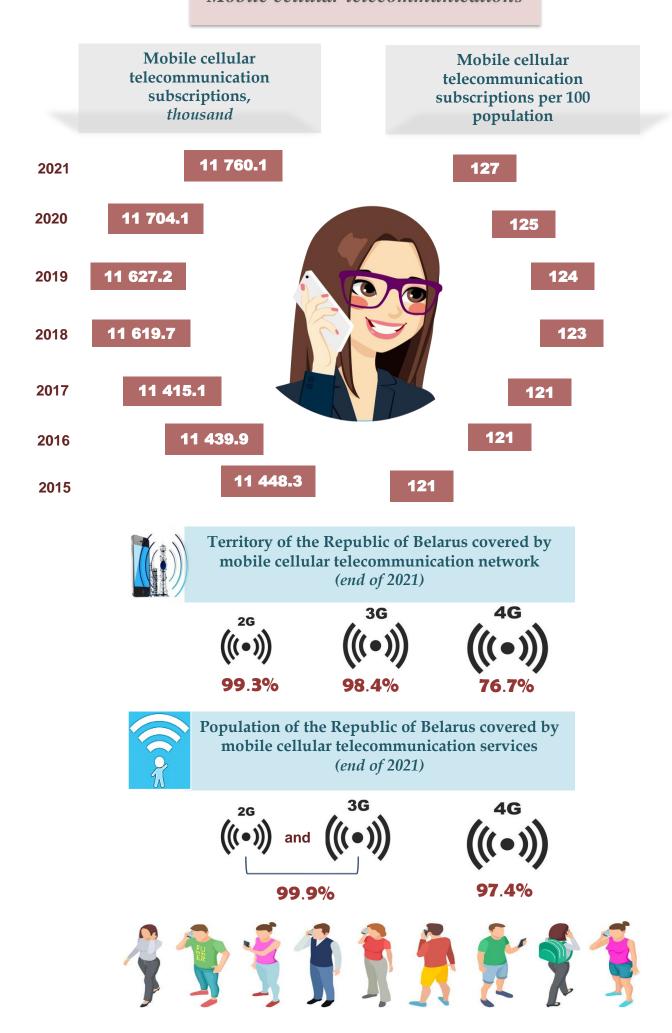

## Mobile cellular telecommunications



## **Internet subscribers**<sup>\*</sup>

(end of 2021, thousand)



<sup>\*</sup>Data on unique subscribers are given. A unique subscriber is a subscriber with whom the telecommunication operator has concluded a contract for the provision of telecommunication services and/or whom a unique identifier (login) has been allocated to access telecommunication network services.

## **Internet subscribers**

(end of year; per 100 population)















**35** 



**Wireless broadband Internet subscribers** 



## Number of fixed broadband Internet subscribers by speed

(end of year, thousand)



When using the information the reference to the National Statistical Committee of the Republic of Belarus is mandatory.

Tel: +375 17 379 17 96 E-mail: tsi@belstat.gov.by