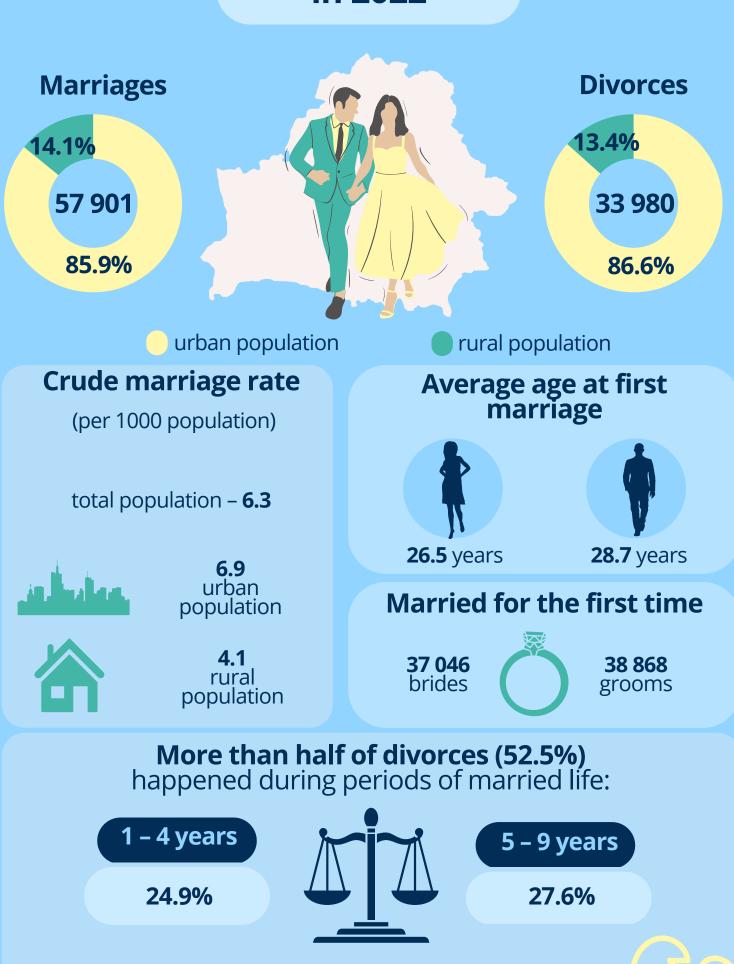

## Marriages and divorces in the Republic of Belarus

in 2022

Percentage of divorces in less than 1 year of marriage

3%