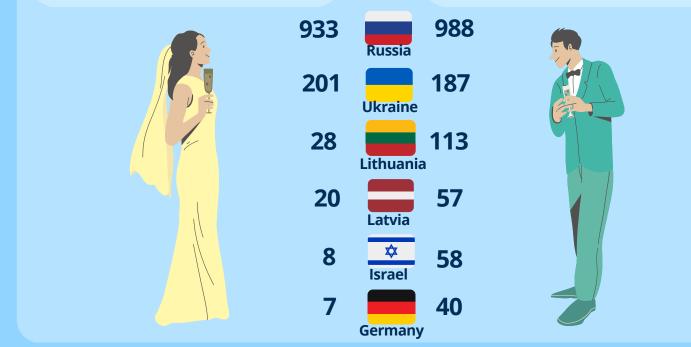

## Brides from other countries who married Belarusian men

(women)

## Grooms from other countries who married Belarusian women

(men)

When using the information, the reference to the National Statistical Committee of the Republic of Belarus is mandatory

© National Statistical Committee of the Republic of Belarus Tel: +375 17 343 84 19 E-mail: demzdrav@belstat.gov.by