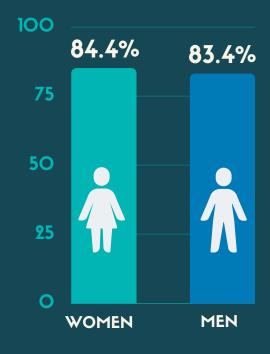

# EMPLOYMENT AND UNEMPLOYMENT RATE

BASED ON DATA OF THE LABOUR FORCE SURVEY

OUARTER 3 OF 2023

### EMPLOYMENT RATE IN WORKING-AGE



#### **GENDER**



### **PLACE OF RESIDENCE**



## UNEMPLOYMENT RATE IN WORKING-AGE



### **GENDER**



### PLACE OF RESIDENCE



### WAYS OF WORK SEARCH\*

15.9%



direct contact with the organization, the employer

610/0



contacting to friends, relatives, acquaintances

15.7%



applying to the employment service and work search using the Nationwide bank of vacancies

60.8<sup>0</sup>/<sub>0</sub>



When using the information the reference to the National Statistical Committee of the Republic of Belarus is mandatory.

search of work through newspapers and other media, the Internet

\*The unemployed person could use multiple job search activities