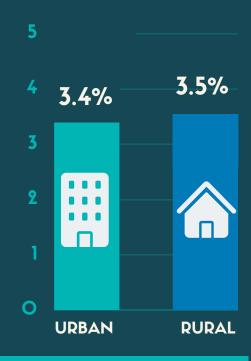

# EMPLOYMENT AND UNEMPLOYMENT RATE

BASED ON DATA OF THE LABOUR FORCE SURVEY

OUARTER 3 OF 2023

### EMPLOYMENT RATE IN WORKING-AGE



#### **GENDER**



### **PLACE OF RESIDENCE**



## UNEMPLOYMENT RATE IN WORKING-AGE



### **GENDER**



### PLACE OF RESIDENCE



### WAYS OF WORK SEARCH\*

15.9%



direct contact with the organization, the employer

610/0



contacting to friends, relatives, acquaintances

15.7%



applying to the employment service and work search using the Nationwide bank of vacancies

60.8<sup>0</sup>/<sub>0</sub>



When using the information the reference to the National Statistical Committee of the Republic of Belarus is mandatory.

search of work through newspapers and other media, the Internet

\*The unemployed person could use multiple job search activities