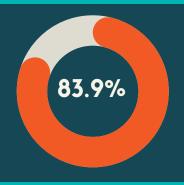

# EMPLOYMENT AND UNEMPLOYMENT RATE

BASED ON DATA OF THE LABOUR FORCE SURVEY

OUARTER 3 OF 2023

### EMPLOYMENT RATE IN WORKING-AGE



#### **GENDER**



### **PLACE OF RESIDENCE**



## UNEMPLOYMENT RATE IN WORKING-AGE



### **GENDER**



### PLACE OF RESIDENCE



### WAYS OF WORK SEARCH\*

15.9%



direct contact with the organization, the employer

610/0



contacting to friends, relatives, acquaintances

15.7%



applying to the employment service and work search using the Nationwide bank of vacancies

60.8<sup>0</sup>/<sub>0</sub>



When using the information the reference to the National Statistical Committee of the Republic of Belarus is mandatory.

search of work through newspapers and other media, the Internet

\*The unemployed person could use multiple job search activities