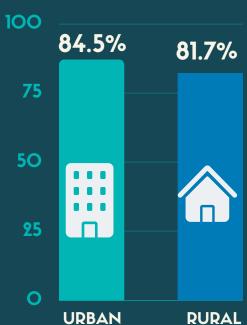

# EMPLOYMENT AND UNEMPLOYMENT RATE

BASED ON DATA OF THE LABOUR FORCE SURVEY

OUARTER 3 OF 2023

### EMPLOYMENT RATE IN WORKING-AGE



#### **GENDER**



### **PLACE OF RESIDENCE**



## UNEMPLOYMENT RATE IN WORKING-AGE



### **GENDER**



### PLACE OF RESIDENCE



### WAYS OF WORK SEARCH\*

15.9%



direct contact with the organization, the employer

610/0



contacting to friends, relatives, acquaintances

15.7%



applying to the employment service and work search using the Nationwide bank of vacancies

60.8<sup>0</sup>/<sub>0</sub>



When using the information the reference to the National Statistical Committee of the Republic of Belarus is mandatory.

search of work through newspapers and other media, the Internet

\*The unemployed person could use multiple job search activities