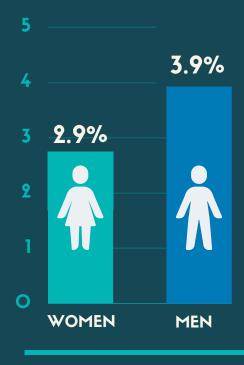

# EMPLOYMENT AND UNEMPLOYMENT RATE

BASED ON DATA OF THE LABOUR FORCE SURVEY

OUARTER 3 OF 2023

### EMPLOYMENT RATE IN WORKING-AGE



#### **GENDER**



### **PLACE OF RESIDENCE**



## UNEMPLOYMENT RATE IN WORKING-AGE



### **GENDER**



### PLACE OF RESIDENCE



### WAYS OF WORK SEARCH\*

15.9%



direct contact with the organization, the employer

610/0



contacting to friends, relatives, acquaintances

15.7%



applying to the employment service and work search using the Nationwide bank of vacancies

60.8<sup>0</sup>/<sub>0</sub>



When using the information the reference to the National Statistical Committee of the Republic of Belarus is mandatory.

search of work through newspapers and other media, the Internet

\*The unemployed person could use multiple job search activities