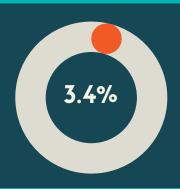

# EMPLOYMENT AND UNEMPLOYMENT RATE

BASED ON DATA OF THE LABOUR FORCE SURVEY

OUARTER 3 OF 2023

### EMPLOYMENT RATE IN WORKING-AGE



#### **GENDER**



### **PLACE OF RESIDENCE**



## UNEMPLOYMENT RATE IN WORKING-AGE



### **GENDER**



### PLACE OF RESIDENCE



### WAYS OF WORK SEARCH\*

15.9%



direct contact with the organization, the employer

610/0



contacting to friends, relatives, acquaintances

15.7%



applying to the employment service and work search using the Nationwide bank of vacancies

60.8<sup>0</sup>/<sub>0</sub>



When using the information the reference to the National Statistical Committee of the Republic of Belarus is mandatory.

search of work through newspapers and other media, the Internet

\*The unemployed person could use multiple job search activities