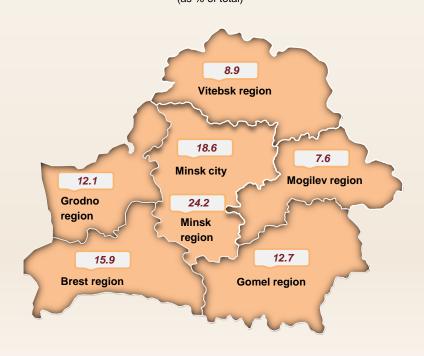

## Share of regions and Minsk city in the country's total fixed capital investment (as % of total)

When using the information, the reference to National Statistical Committee of the Republic of Belarus is obligatory.