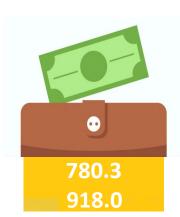

### **TOURISM OF THE REPUBLIC OF BELARUS**

## **Organized tourism**





2022 2021 1203 1315

#### Number of visitors served, thsd persons



2022.0 1738.1

#### Cost of paid tours, **BYN mln**



#### **Domestic tourism**

2021

1187.9 thsd visitors: 1049.5 thsd excursionists 138.4 thsd tourists



2022

1530.4 thsd visitors: 1401.8 thsd excursionists 128.6 thsd tourists





#### **Outbound tourism**



thsd visitors

348.6 478.8

2022 2021

# **Inbound tourism**



143.0 71.4



## **Accommodation facilities**

**Provided Number of Number of quests** accommodated accommodation facilities bed-days



thsd persons

thsd entities

**Room capacity** 

rooms

Hotels and similar accommodation facilities

2022 1898.8 **592** 19 795 4056.0 2021 1474.3 3488.2 **592** 19 835

> Sanatorium, health resort, health improvement organisations and other specialized accommodation facilities

2022 474 20 302 934.2 8651.6 847.9 2021 474 7748.9 20 020

#### **Rural ecotourism**

Number of facilitie