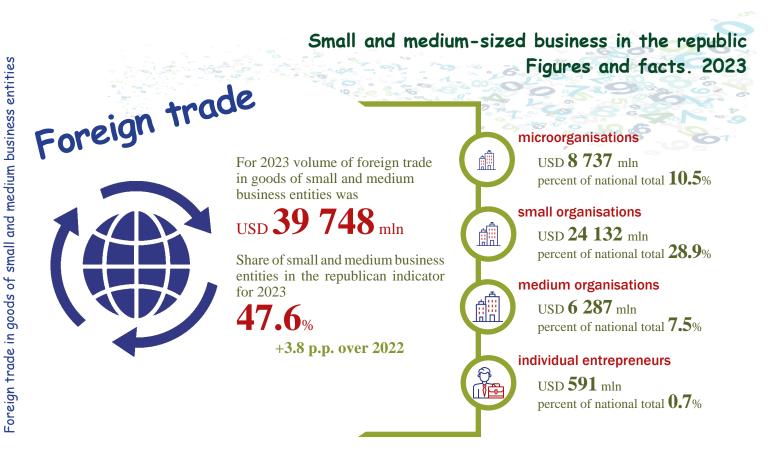

Exports and imports of goods, balance of foreign trade in goods of small and medium business entities for 2023

In 2023 volumes of **export-import operations** of small and medium business entities was registered with **194** world countries. Goods were delivered to the markets of **145** states, products were imported from **182** countries. USD 18 635 mln

**46.4%** in exports of the republic USD **21 113** mln

**48.8**% in imports of the republic

-USD 2 478 mln

When using the information, the reference to the National Statistical Committee of the Republic of Belarus is mandatory.