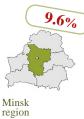

Grodno region

7.8%

6.3% б.3% б.3%

Main catering facilities of small and medium business entities (end of year)

**18 820** micro-, small and medium organisations exported and /or imported goods in 2023.

Share of regions in the total number of micro-, small and medium organisations exported and /or imported goods in 2023 (percent of total)