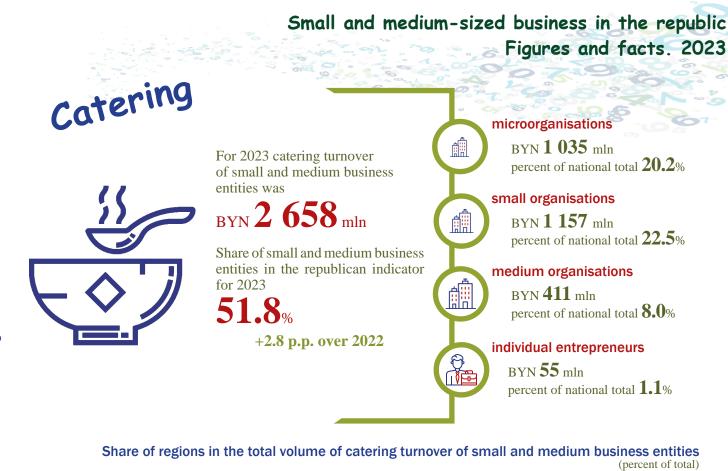

Grodno region

7.8%

6.3% б.3% б.3%

Main catering facilities of small and medium business entities (end of year)

**18 820** micro-, small and medium organisations exported and /or imported goods in 2023.

Share of regions in the total number of micro-, small and medium organisations exported and /or imported goods in 2023 (percent of total)