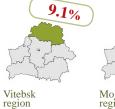

Grodno region

7.8%

6.3% б.3% б.3%

Main catering facilities of small and medium business entities (end of year)

**18 820** micro-, small and medium organisations exported and /or imported goods in 2023.

Share of regions in the total number of micro-, small and medium organisations exported and /or imported goods in 2023 (percent of total)