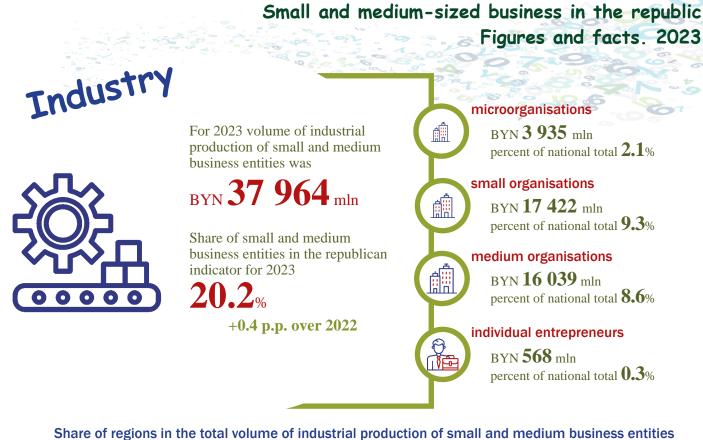

Information and Financial and communication insurance activities



Professional, scientific and technical activities

Human health and social work activities



Wholesale and

Retail trade: repair of motor

vehicles and motorcycles

Construction







(percent of total)





region











Distribution of volume of industrial production of small and medium business entities by field of industry (percent of total)







Electricity, gas, steam, hot water and air conditioning supply



Water supply; waste management and remediation activities



Mining industry



Share of regions in the total volume of retail turnover of small and medium business entities (percent of total)



Minsk City





Gomel region re









Mogilev region

4171

Retail facilities of small and medium business entities (end of year)





Stalls and

kiosks

3 276











**50.6%** 

10.3% Gomel region





Grodno region



7.8%

6.3% б.3% б.3%



Main catering facilities of small and medium business entities (end of year)





**18 820** micro-, small an