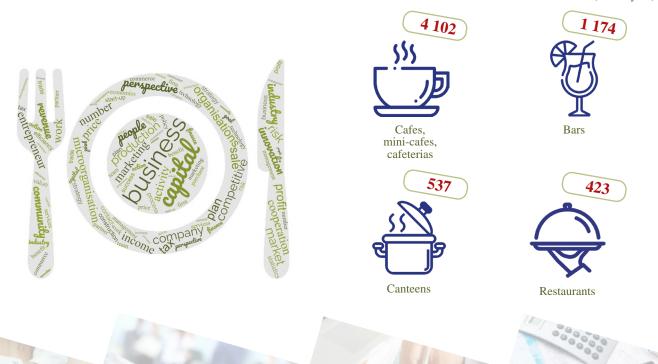

Grodno region

7.8%

6.3% б.3% б.3%

Main catering facilities of small and medium business entities (end of year)

**18 820** micro-, small and medium organisations exported and /or imported goods in 2023.

Share of regions in the total number of micro-, small and medium organisations exported and /or imported goods in 2023 (percent of total)