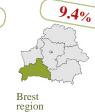

Grodno region

7.8%

6.3% б.3% б.3%

Main catering facilities of small and medium business entities (end of year)

**18 820** micro-, small and medium organisations exported and /or imported goods in 2023.

Share of regions in the total number of micro-, small and medium organisations exported and /or imported goods in 2023 (percent of total)