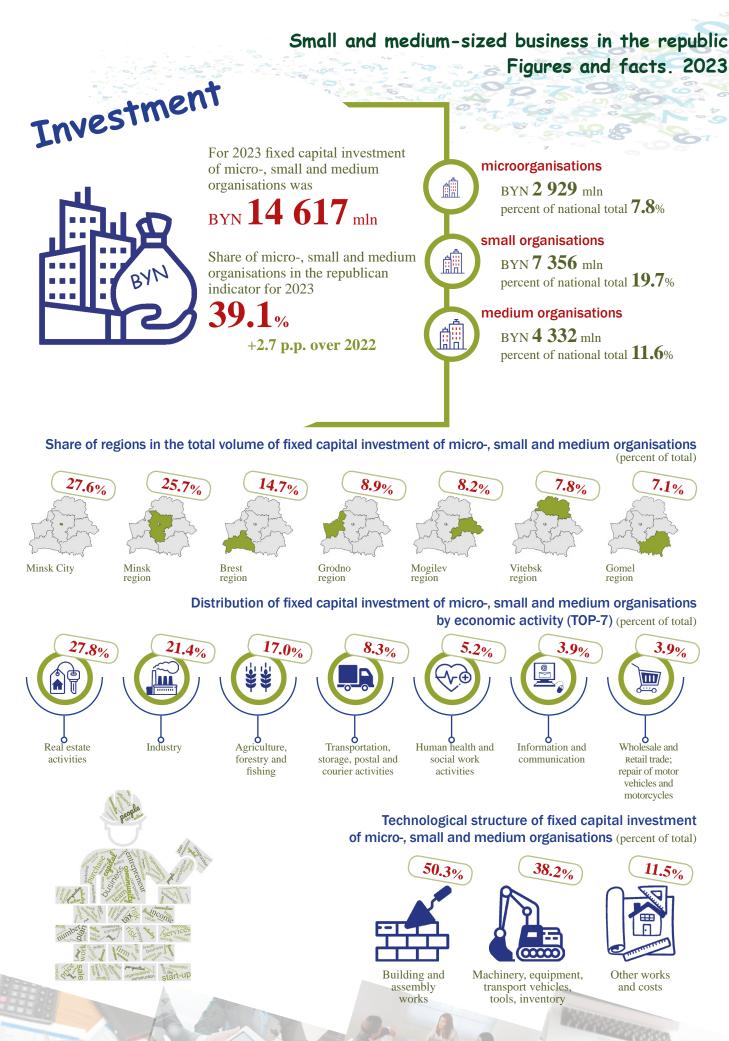

Information and Financial and communication insurance activities



Professional, scientific and technical activities

Human health and social work activities



Wholesale and

Retail trade: repair of motor

vehicles and motorcycles

Construction







(percent of total)





region











Distribution of volume of industrial production of small and medium business entities by field of industry (percent of total)







Electricity, gas, steam, hot water and air conditioning supply



Water supply; waste management and remediation activities



Mining industry



Share of regions in the total volume of retail turnover of small and medium business entities (percent of total)



Minsk City





Gomel region re









Mogilev region

4171

Retail facilities of small and medium business entities (end of year)





Stalls and

kiosks

3 276











**50.6%** 

10.3% Gomel region





Grodno region



7.8%

6.3% б.3% б.3%



Main catering facilities of small and medium business entities (end of year)





**18 820** micro-, small