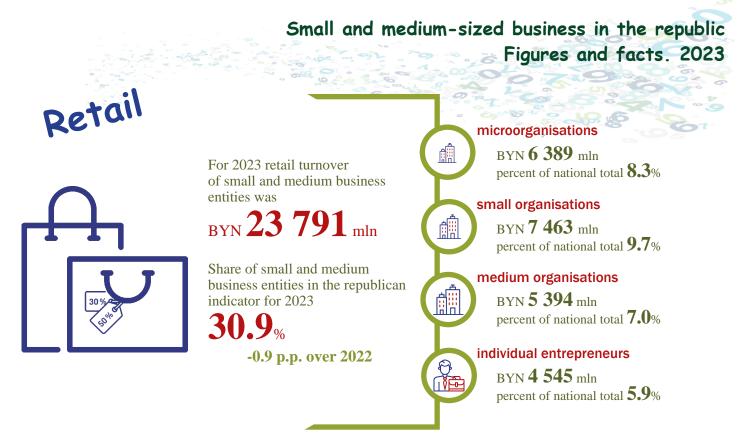

Information and Financial and communication insurance activities



Professional, scientific and technical activities

Human health and social work activities



Wholesale and

Retail trade: repair of motor

vehicles and motorcycles

Construction







(percent of total)





region











Distribution of volume of industrial production of small and medium business entities by field of industry (percent of total)







Electricity, gas, steam, hot water and air conditioning supply



Water supply; waste management and remediation activities



Mining industry



Share of regions in the total volume of retail turnover of small and medium business entities (percent of total)



Minsk City





Gomel region re









Mogilev region

4171

Retail facilities of small and medium business entities (end of year)





Stalls and

kiosks

3 276











**50.6%** 

10.3% Gomel region





Grodno region



7.8%

6.3% б.3% б.3%



Main catering facilities of small and medium business entities (end of year)





**18 820** micro-, small and medium organisations exported and /or imported goods in 2023.

Share of regions in the total number of micro-, small and medium organisations exported and /or imported goods in 2023 (percent of total)



Exports and imports of goods, balance of foreign trade in goods of small and medium business entities for 2023

In