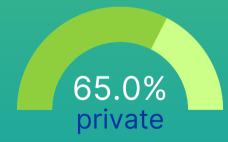

Retail turnover by ownership type (% of total)

When using the information, the reference to the National Statistical Committee of the Republic of Belarus is mandatory.

© National Statistical Committee of the Republic of Belarus