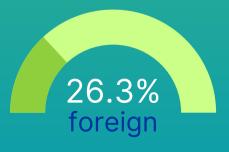

Retail turnover by ownership type (% of total)

When using the information, the reference to the National Statistical Committee of the Republic of Belarus is mandatory.

© National Statistical Committee of the Republic of Belarus