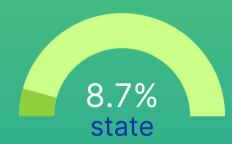

Retail turnover by ownership type (% of total)

When using the information, the reference to the National Statistical Committee of the Republic of Belarus is mandatory.

© National Statistical Committee of the Republic of Belarus