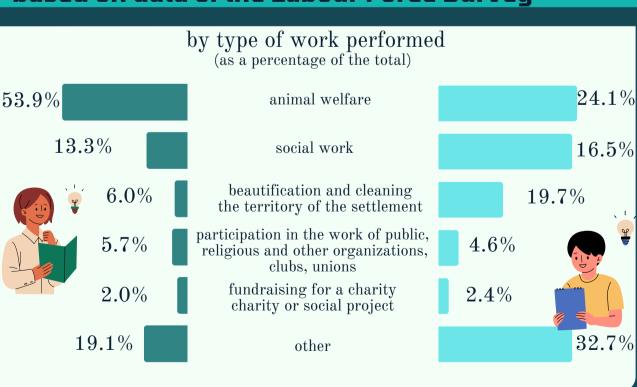

ed among the working-15 to 74 years age population





## EMPLOYMENT IN THE REPUBLIC OF BELARUS IN 2023 based on data of the Labour Force Survey **EMPLOYMENT STRUCTURE** by actual hours worked (as a percentage of the total) 2% 88.6% 5.2%4.0% 11.5%80.2% 2.7% Up to 20 hours 21 - 40 hours were temporarily absent 41 or more hours by gender and field of activity (as a percentage of the total) production industry service industry 37.5% 32.7% 67.3% 62.5%Employed population by employment status (according to the International Classification of Status in Employment 93 (ICSE-93); as a percentage of the total) **Employees** 0.8% Self-employed people With the involvement of hired workers 4.5%95.5% Without hiring employees 3.7%

# VOLUNTEER ACTIVITIES IN 2023 based on data of the Labour Force Survey





# IN THE REPUBLIC OF BELARUS

based on data of the Labour Force Survey



#### **UNEMPLOYMENT RATE**







(as a percentage of the population of the corresponding age and sex)



among the population aged 15 - 74 years



among the workingage population

among the population aged 15 - 74 years



2.8%



4.1%

among the working-age population





2.7%

4.1%

### **UNEMPLOYMENT STRUCTURE**











rural population

urban population





higher

secondary specialized general secondary

vocational-technical

general basic (including general primary)

by sex (as a percentage of the total)



40.1%



59.9%



## THAT'S INTERESTING







7.0 months average time to find a job