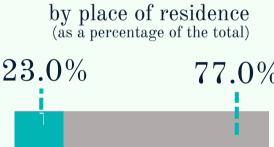

### **UNEMPLOYMENT STRUCTURE**

rural population

urban population

higher

secondary specialized general secondary

vocational-technical

general basic (including general primary)

by sex (as a percentage of the total)

40.1%

59.9%