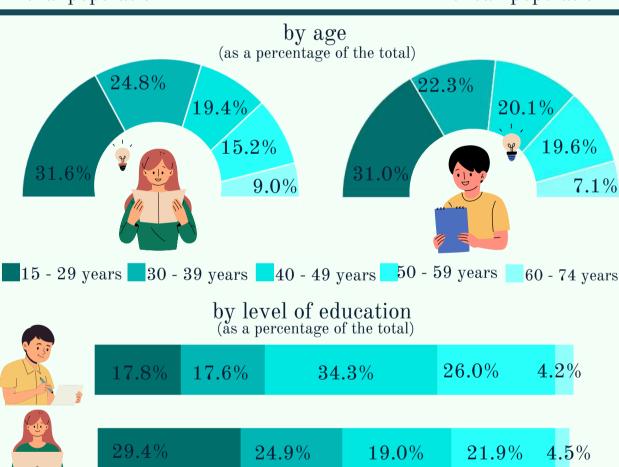

### **UNEMPLOYMENT STRUCTURE**

rural population

urban population

higher

secondary specialized general secondary

vocational-technical

general basic (including general primary)

by sex (as a percentage of the total)

40.1%

59.9%