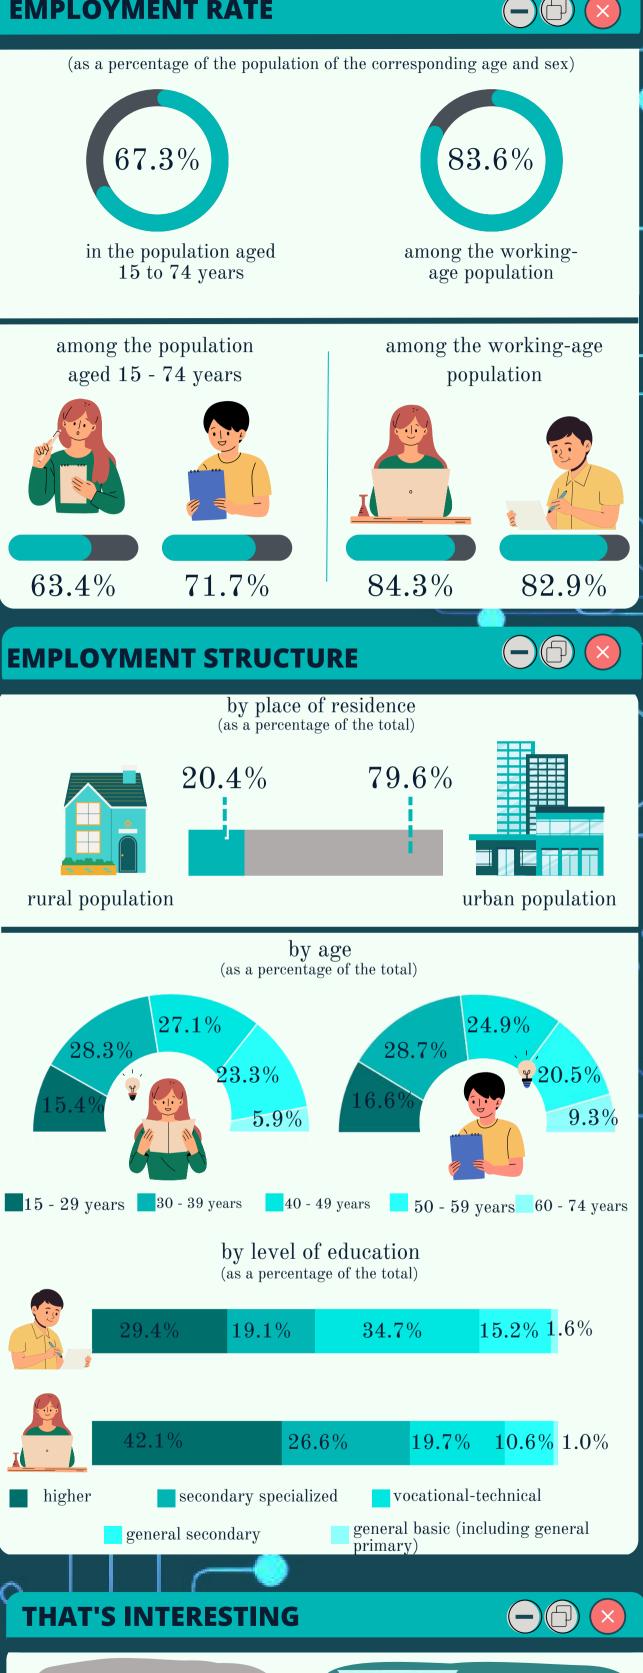

# EMPLOYMENT IN THE REPUBLIC OF BELARUS based on data of the Labour Force Survey **EMPLOYMENT RATE** (as a percentage of the population of the corresponding age and sex) 67.3%83.6%in the population aged among the working-15 to 74 years age population