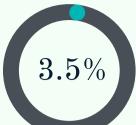

#### **UNEMPLOYMENT RATE**

(as a percentage of the population of the corresponding age and sex)

among the population aged 15 - 74 years

among the workingage population

among the population aged 15 - 74 years

2.8%

4.1%

among the working-age population

2.7%

4.1%