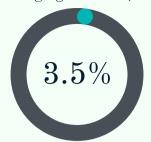

#### **UNEMPLOYMENT RATE**

(as a percentage of the population of the corresponding age and sex)

among the population aged 15 - 74 years

among the workingage population

among the population aged 15 - 74 years

2.8%

4.1%

among the working-age population

2.7%

4.1%