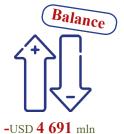

USD 185 mln
percent of national total 0.2%

Share of regions in the total number of micro-, small and medium organisations exported and /or imported goods in 2024 (percent of total)

Exports and imports of goods, balance of foreign trade in goods of small and medium business entities

USD **17 599** mln

43.6% in exports of the republic

USD **22 290** mln

48.8% in imports of the republic

Additional information is posted:

Provided for information purposes.

When using the information the reference to the National Statistical Committee of the Republic of Belarus is mandatory.