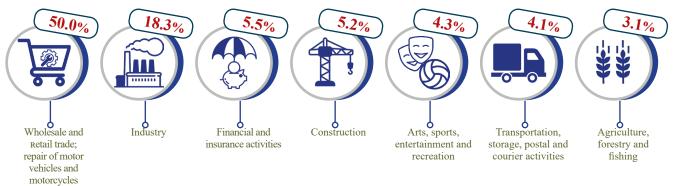

## Distribution of number of organisations by economic activity (TOP-7)

(percent of total number of micro-, small and medium organisations)