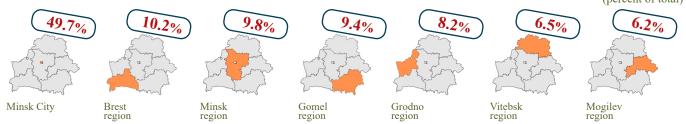

#### Share of regions in the total revenue of small and medium business entities (percent of total)

vehicles and

motorcycles

Minsk City

Minsk

region

Brest region

Grodno

Gomel

support services

Mogilev