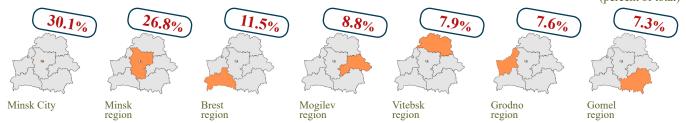

#### Share of regions in the total number of small and medium business entities

(percent of total number of micro-, small and medium organisations and individual entrepreneurs)

vehicles and motorcycles

Minsk City

Minsk region

Brest region

Gomel region

region

Mogilev region

region