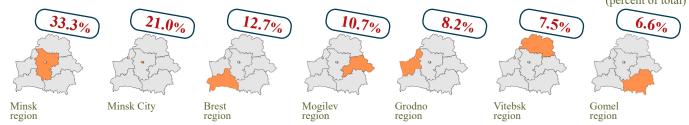

#### Share of regions in the total number of small and medium business entities

(percent of total number of micro-, small and medium organisations and individual entrepreneurs)

vehicles and motorcycles

Minsk City

Minsk region

Brest region

Gomel region

region

Mogilev region

region