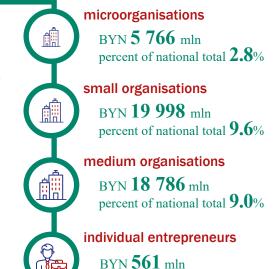

### microorganisations

115 388 entities percent of total 89.6%

### small organisations

#### medium organisations

2 093 entities percent of total 1.6%

237 326 individual entrepreneurs carried out activities in 2024

tivities in 2024

94.1% over 2023