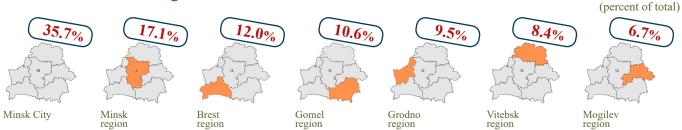

### SMALL AND MEDIUM-SIZED BUSINESS IN THE REPUBLIC FIGURES AND FACTS

2024

For 2024 retail turnover of small and medium business

BYN 28 829 mln

Share of small and medium business entities in the republican indicator for 2024

+0.5 p.p. over 2023

Share of regions in the total volume of retail turnover of small and medium business entities