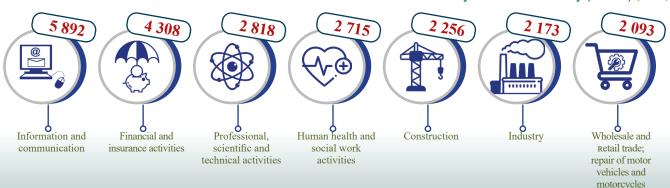

#### Distribution of average number of employees of organisations and number of individual entrepreneurs by economic activity (TOP-7)

(percent of total average number of employees of micro-, small and medium organisations and number of individual entrepreneurs)