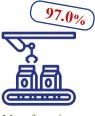

# Foreign trade

For 2024 volume of foreign trade in goods of small and medium business entities was

USD 39 889 mln

Share of small and medium business entities in the republican indicator for 2024

46.4%

-1.4 p.p. over 2023

USD **17 599** mln

43.6% in exports of the republic

USD **22 290** mln

48.8% in imports of the republic

Additional information is posted:

Provided for information purposes.

When using the information the reference to the National Statistical Committee of the Republic of Belarus is mandatory.