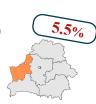

#### Share of regions in the total volume of fixed capital investment of micro-, small and medium organisations (percent of total)