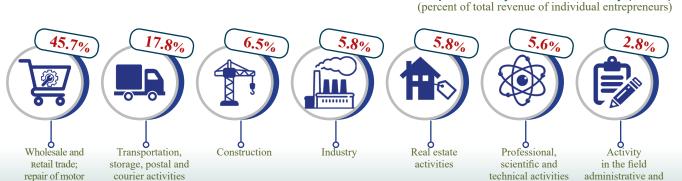

## Distribution of number of individual entrepreneurs by economic activity (TOP-7)

(percent of total number of individual entrepreneurs)