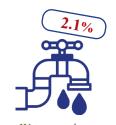

microorganisations

USD 10 576 mln
percent of national total 12.3%

small organisations

USD 22 152 mln
percent of national total 25.8%

medium organisations

USD 6 976 mln
percent of national total 8.1%

individual entrepreneurs

USD 185 mln
percent of national total 0.2%

Share of regions in the total number of micro-, small and medium organisations exported and /or imported goods in 2024 (percent of total)

Exports and imports of goods, balance of foreign trade in goods of small and medium business entities