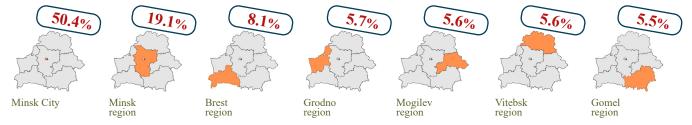

# Share of regions in the total volume of catering turnover of small and medium business entities (percent of total)