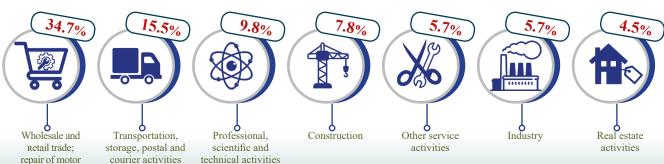

## Distribution of number of individual entrepreneurs by economic activity (TOP-7)

(percent of total number of individual entrepreneurs)