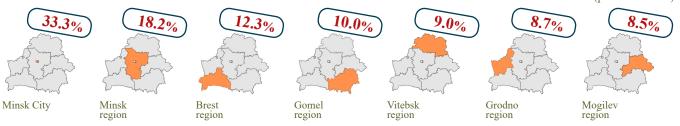

#### Share of regions in the total number of small and medium business entities

(percent of total number of micro-, small and medium organisations and individual entrepreneurs)

vehicles and motorcycles

Minsk City

Minsk region

Brest region

Gomel region

region

Mogilev region

region