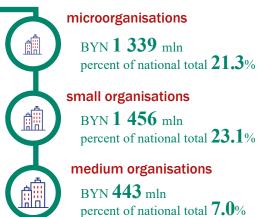

### microorganisations

115 388 entities percent of total 89.6%

### small organisations

#### medium organisations

2 093 entities percent of total 1.6%

237 326 individual entrepreneurs carried out activities in 2024

tivities in 2024

94.1% over 2023