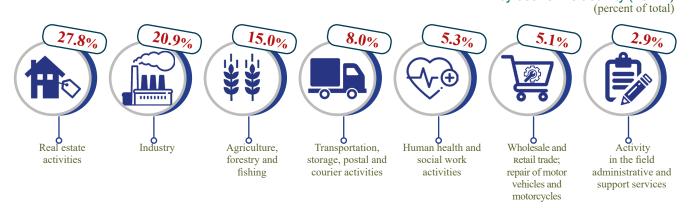

## Distribution of number of organisations by economic activity (TOP-7)

(percent of total number of micro-, small and medium organisations)