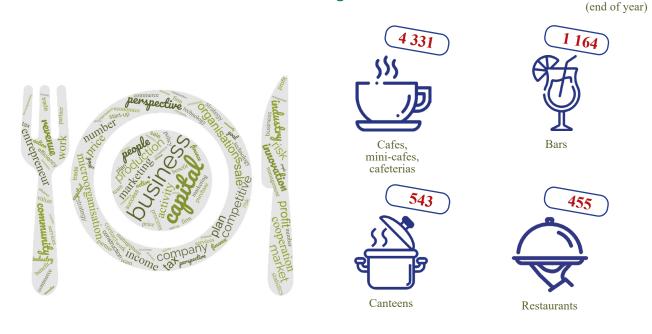

## Main catering facilities of small and medium business entities

# SMALL AND MEDIUM-SIZED BUSINESS IN THE REPUBLIC FIGURES AND FACTS

2024

For 2024 catering turnover of small and medium business entities was

BYN 3 301 mln

Share of small and medium business entities in the republican indicator for 2024

**52.4**%

+0.6 p.p. over 2023

individual entrepreneurs

BYN **63** mln percent of national total **1.0**%