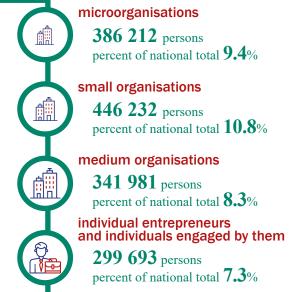

### microorganisations

115 388 entities percent of total 89.6%

### small organisations

#### medium organisations

2 093 entities percent of total 1.6%

237 326 individual entrepreneurs carried out activities in 2024

tivities in 2024

94.1% over 2023