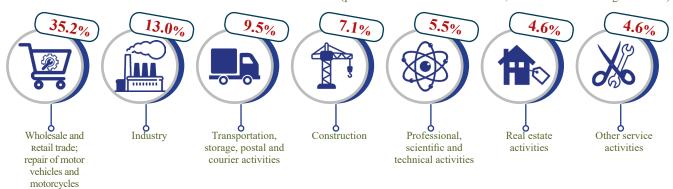

## Distribution of number of organisations by economic activity (TOP-7)

(percent of total number of micro-, small and medium organisations)