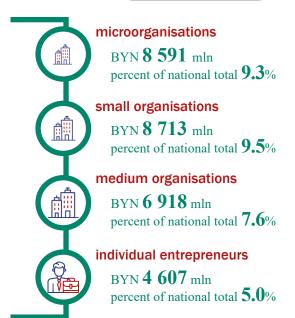

#### microorganisations

BYN 90 756 mln percent of national total 13.7%

#### small organisations

BYN **134 765** mln

percent of national total 20.3%

#### medium organisations

BYN **70 107** mln percent of national total 10.5%

#### individual entrepreneurs

BYN 13 754 mln percent of national total 2.1%