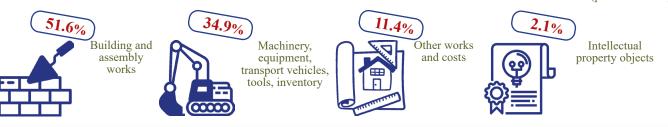

#### Technological structure of fixed capital investment of micro-, small and medium organisations (percent of total)