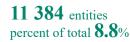

# SMALL AND MEDIUM-SIZED BUSINESS IN THE REPUBLIC FIGURES AND FACTS

2024

# Number



At the end of 2024 in the republic active

128 865

micro-, small and medium organisations

111.2% over 2023

### microorganisations

115 388 entities percent of total 89.6%

### small organisations



#### medium organisations

2 093 entities percent of total 1.6%

237 326 individual entrepreneurs carried out activities in 2024

tivities in 2024

94.1% over 2023



#### Share of regions in the total number of small and medium business entities

(percent of total number of micro-, small and medium organisations and individual entrepreneurs)



vehicles and motorcycles

Minsk City



Minsk region



Brest region



Gomel region



region



Mogilev region



region

## Distribution of number of organisations by economic activity (TOP-7)

(percent of total number of micro-, small and medium organisations)



## Distribution of number of individual entrepreneurs by economic activity (TOP-7)

(percent of total number of individual entrepreneurs)





#### SMALL AND MEDIUM-SIZED BUSINESS IN