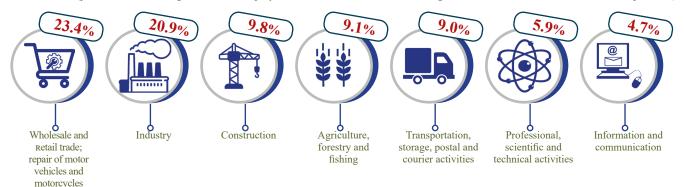

## Distribution of number of organisations by economic activity (TOP-7)

(percent of total number of micro-, small and medium organisations)