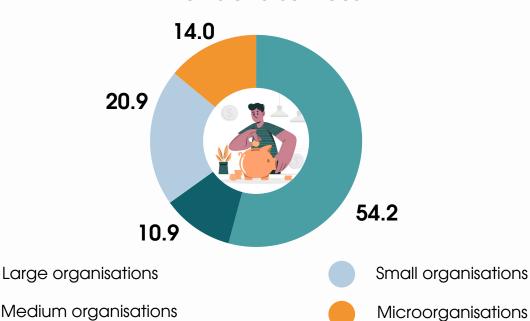

## Republic of Belarus

(percent of total)

Number of legal entities

## Payroll number of employees on average for the year

## Revenue from sales of products, goods, works and services