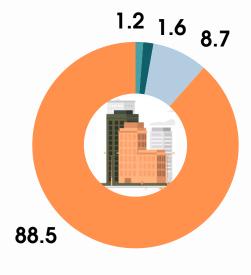

## Republic of Belarus

(percent of total)

Number of legal entities

## Payroll number of employees on average for the year

## Revenue from sales of products, goods, works and services