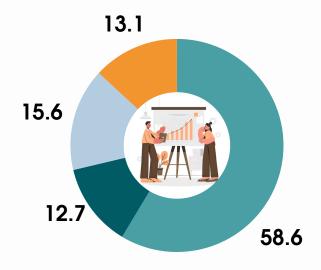

## Republic of Belarus

(percent of total)

Number of legal entities

## Payroll number of employees on average for the year

## Revenue from sales of products, goods, works and services