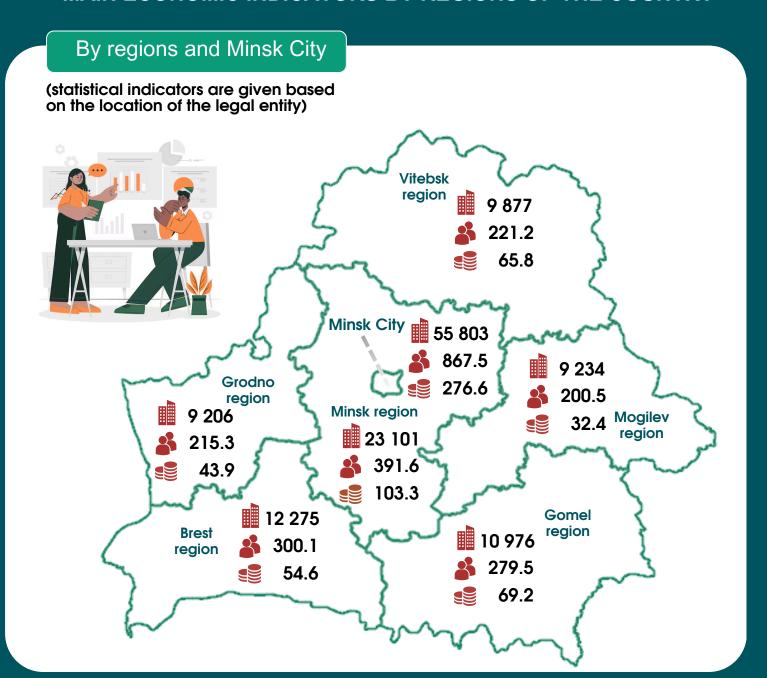

# **BUSINESS IN FIGURES**\*

2024

## Republic of Belarus



#### were active

130.5 thsd legal entities over 2023

111.0 %



#### worked

2 475.8 thsd persons

102.6 % over 2023



received revenue from sales of products, goods, works and services

> 645.8 BYN bn

117.9 % over 2023

SHARE OF LARGE, MEDIUM, SMALL AND MICRO ORGANISATIONS IN MAIN ECONOMIC INDICATORS OF THE COUNTRY'S BUSINESS COMMUNITY

## Republic of Belarus

(percent of total)

Number of legal entities



## Payroll number of employees on average for the year



## Revenue from sales of products, goods, works and services





## MAIN ECONOMIC INDICATORS BY REGIONS OF THE COUNTRY



## KEY BUSINESS SECTORS OF THE REPUBLIC

## By kinds of economic activity

(statistical indicators are given based on the main type of economic activity of a legal entity)

#### Industry

(sections B, C, D and E OKED\*\*)



#### Number of legal entities

17 377 entities

**13.3** % of total

106.7 % over 2023

#### Payroll number of employees

936.9 thsd persons

**38.8** % of total

101.1 % over 2023

# Revenue from sales

**245.8** BYN bn

**38.1** % of total

111.7 % over 2023

## Construction

(section F OKED)



## Number of legal entities

9 321 entities

**7.1** % of total

111.4 % over 2023

### Payroll number of employees

210.3 thsd persons

8.7 % of total

103.0 % over 2023

# Revenue from sales

**29.6** BYN bn

**4.6** % of total

135.8 % over 2023

## Wholesale and retail