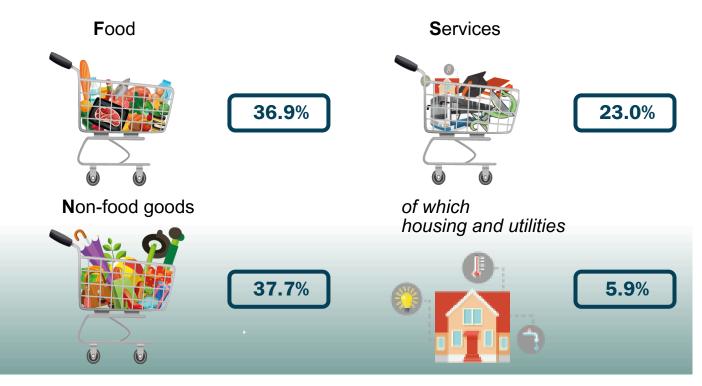

## MAIN GROUPS OF CONSUMPTION EXPENDITURE

(% of total consumption expenditure)

Current information is located:

Presented for information purposes.

When using the information the reference to the National Statistical Committee of the Republic of Belarus is mandatory.