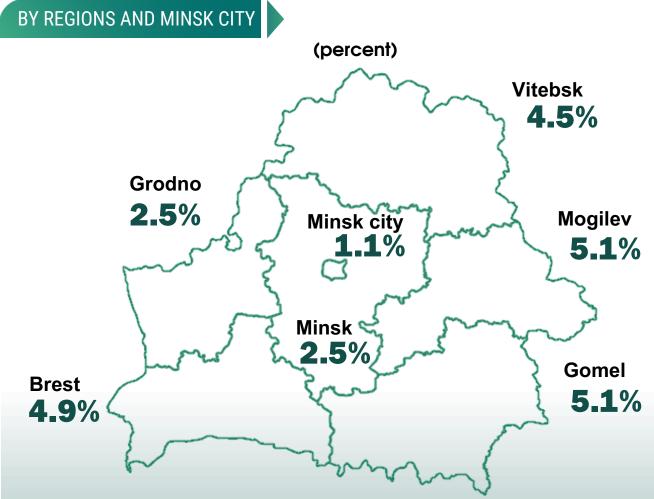

## LOW-INCOME POPULATION

(% of total population corresponding group)

REPUBLIC OF BELARUS

Proportion of the population with average per capita disposable resources below the minimum subsistence budget\*

## 3.4%

\*Minimum subsistence budget – the value of the minimum set of food products, non-food goods and services plus compulsory payments and contributions (on average per capita).