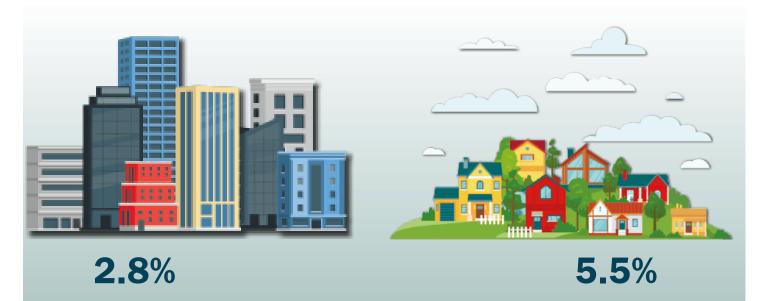

## LOW-INCOME POPULATION

(% of total population corresponding group)

REPUBLIC OF BELARUS

Proportion of the population with average per capita disposable resources below the minimum subsistence budget\*

## 3.4%

\*Minimum subsistence budget – the value of the minimum set of food products, non-food goods and services plus compulsory payments and contributions (on average per capita).