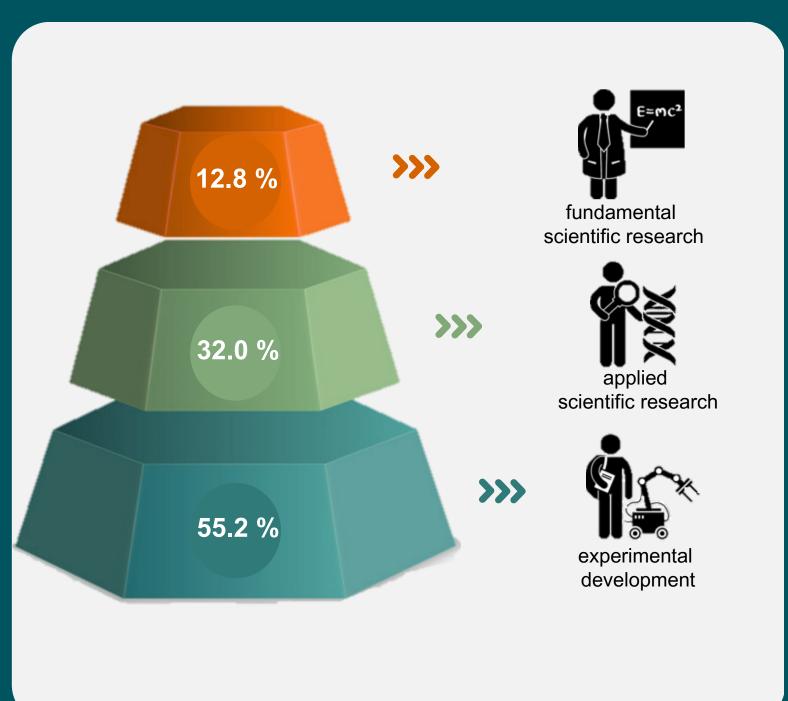

## Internal current costs for scientific research and development

(by type of work)