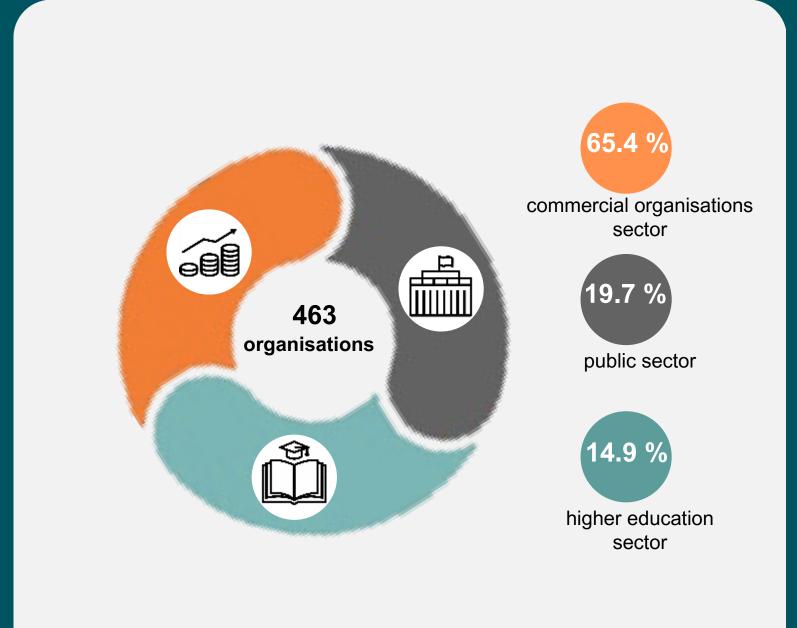

Number of organisations carried out scientific research and development

2024

(by sector of activity)

Structure of the number of employees, engaged in scientific research and development (by region and Minsk City)