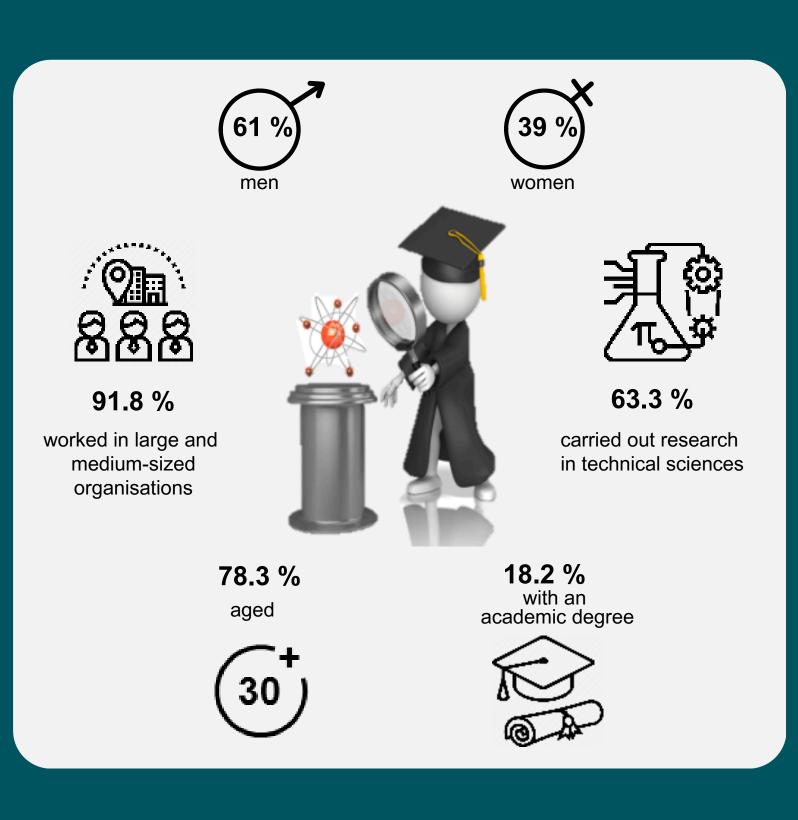

Number of organisations carried out scientific research and development

2024

(by sector of activity)



Structure of the number of employees, engaged in scientific research and development (by region and Minsk City)



## Number of employees carried out scientific research and development (by personnel category)



## Belarussian researchers are:



## Internal current costs for scientific research and development

(by type of work)



## Structure of sources of internal costs financing for research and development





Telephone: +375 17 300 71 94 E-mail: gusp2@belstat.gov.by

Address: 220070, Minsk, 12 Partizansky Avenue