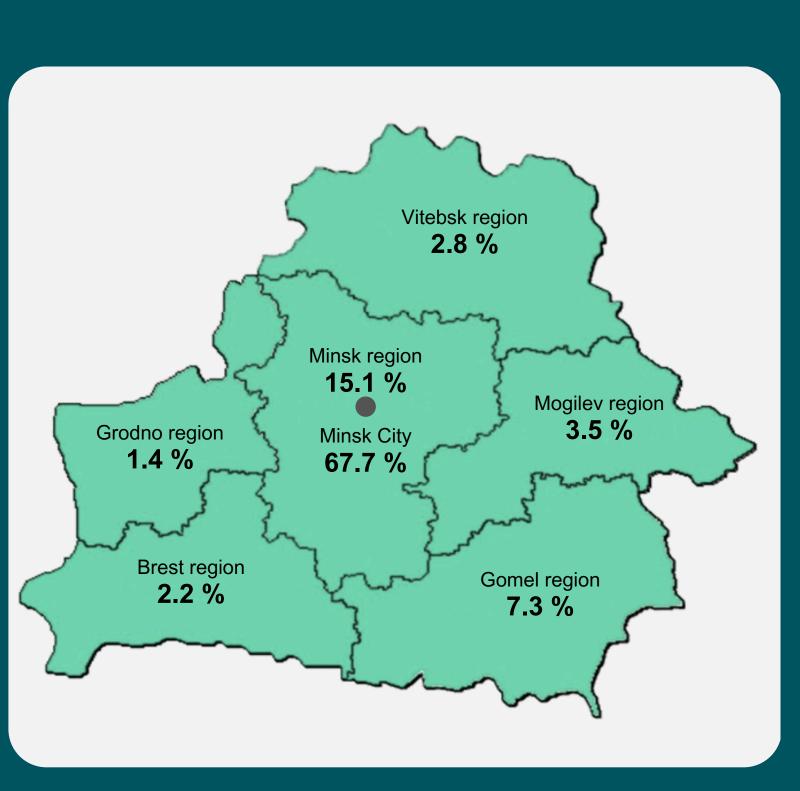

Number of organisations carried out scientific research and development

2024

(by sector of activity)

Structure of the number of employees, engaged in scientific research and development (by region and Minsk City)