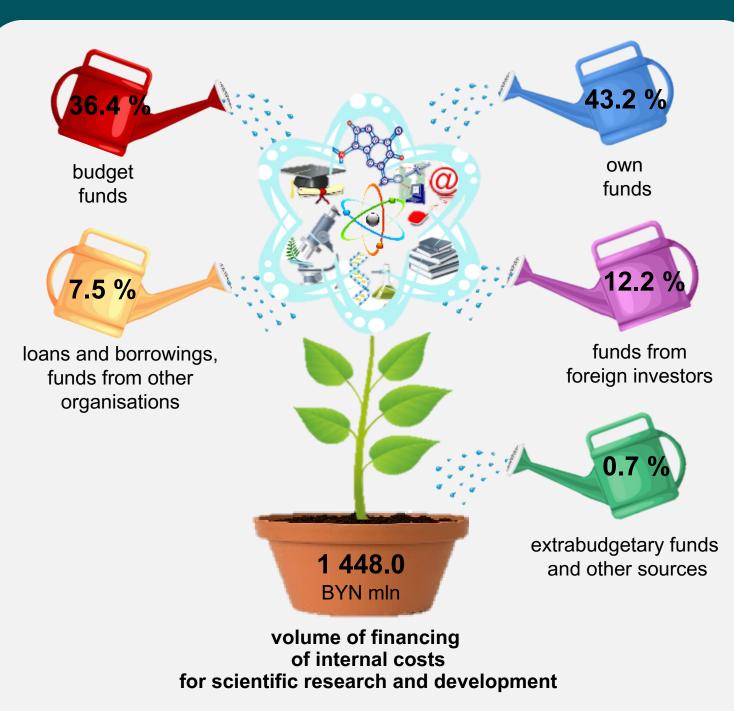

## Structure of sources of internal costs financing for research and development

Telephone: +375 17 300 71 94 E-mail: gusp2@belstat.gov.by

Address: 220070, Minsk, 12 Partizansky Avenue