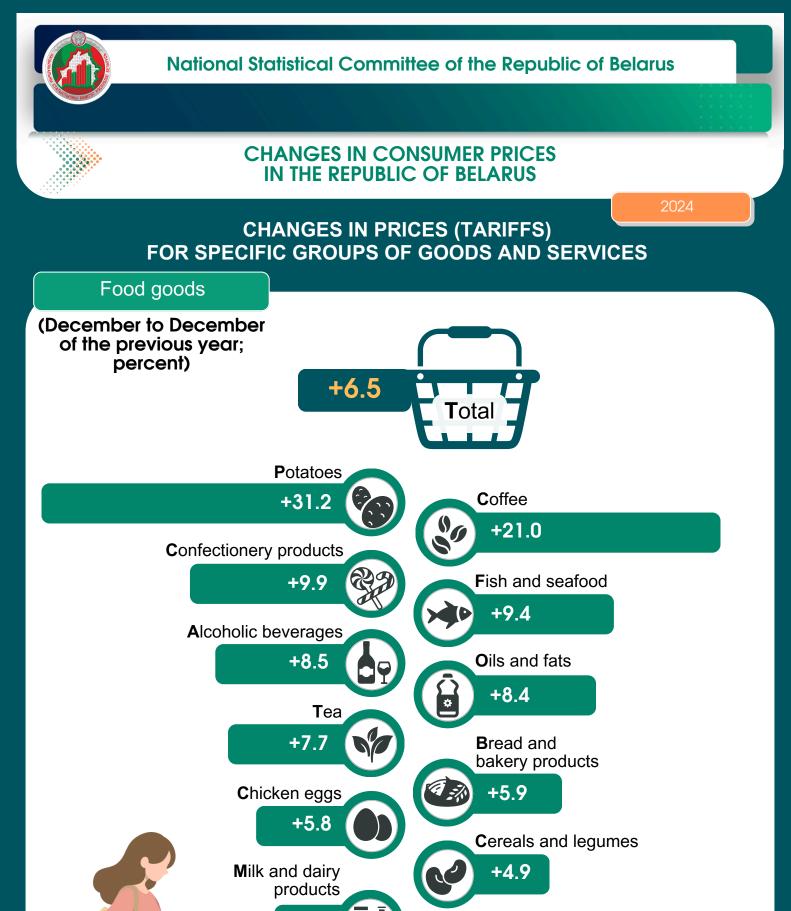

+4.5

+3.9

Sugar

**V**egetables

Meat and meat products

+4.5

**F**ruits

-3.2