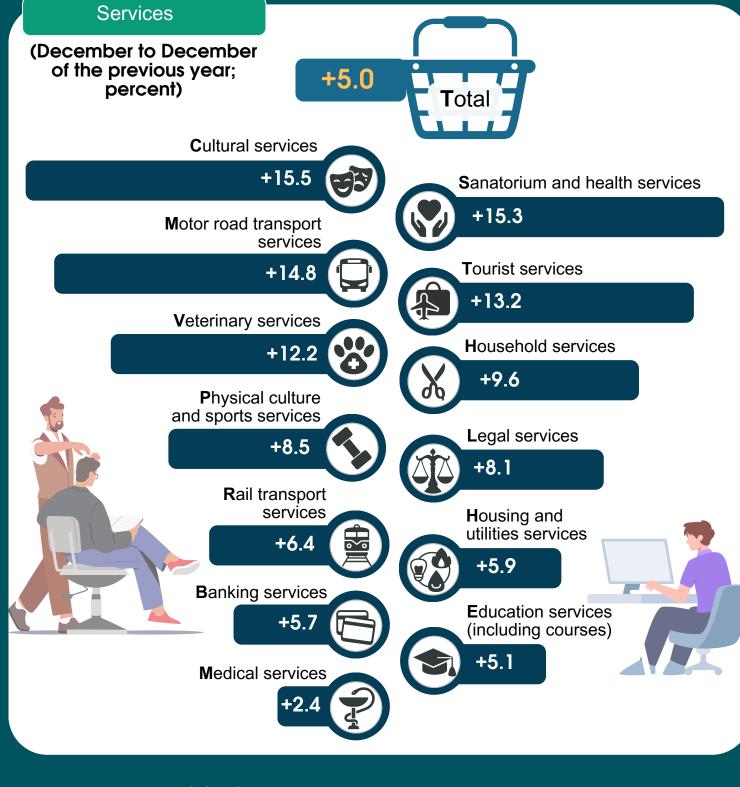

+4.5

+3.9

Sugar

**V**egetables

Meat and meat products

+4.5

**F**ruits



-3.2



## CONSUMER EXPENDITURE PATTERN FOR THE CONSUMER PRICE INDEX COMPUTATION IN 2025



- Food and nonalcoholic beverages
- Alcoholic beverages and tobacco products
- Clothing and footwear
- Housing, water, electricity, gas and other fuels
- Furnishings, household equipment and routine household maintenance
- **H**ealth
- Transport
- Information and communication
- Recreation, sport and culture
- Education services
- Restaurants and accommodation services
- Insurance and financial services
- Personal care, social protection and miscellaneous goods and services

## Current information is located:







Presented for information purposes.
When using the information the reference to the National Statistical Committee
of the Republic of Belarus is mandatory

Tel: +375 17 323 23 99
E-mail: upr\_