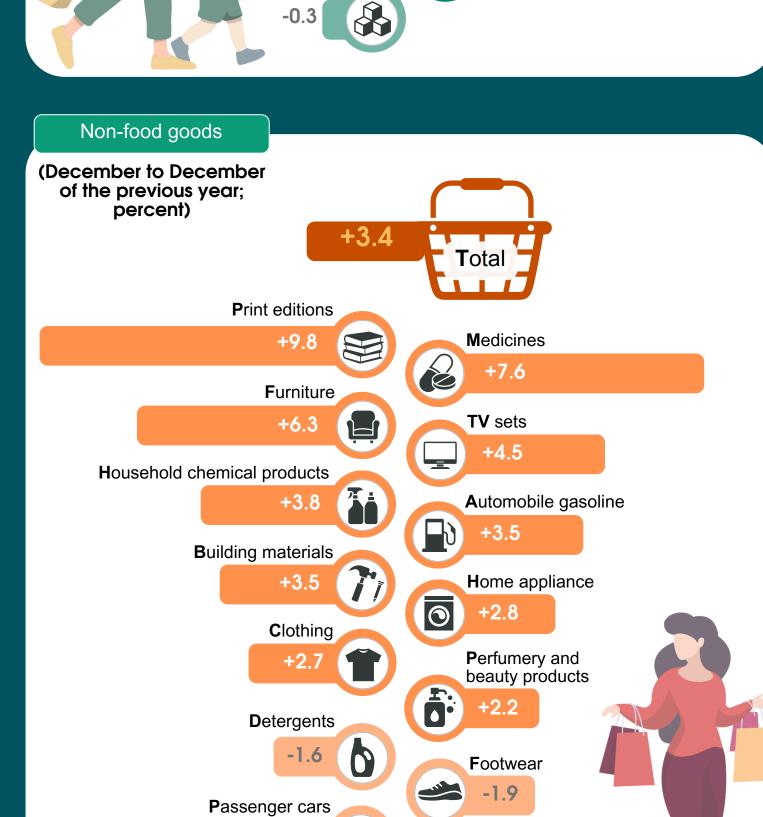

+4.5

+3.9

Sugar

**V**egetables

Meat and meat products

+4.5

**F**ruits

-3.2