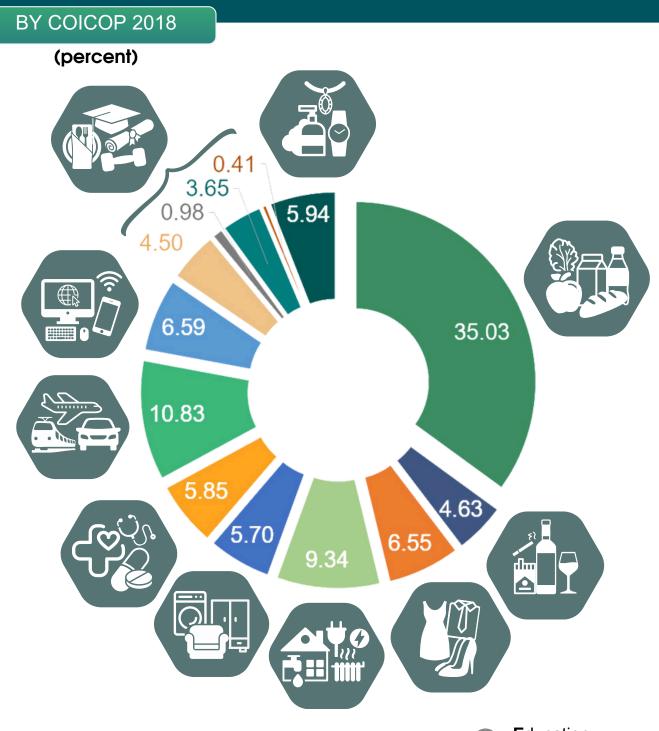

## CONSUMER EXPENDITURE PATTERN FOR THE CONSUMER PRICE INDEX COMPUTATION IN 2025

- Food and nonalcoholic beverages
- Alcoholic beverages and tobacco products
- Clothing and footwear
- Housing, water, electricity, gas and other fuels
- Furnishings, household equipment and routine household maintenance
- **H**ealth
- Transport
- Information and communication
- Recreation, sport and culture
- Education services
- Restaurants and accommodation services
- Insurance and financial services
- Personal care, social protection and miscellaneous goods and services