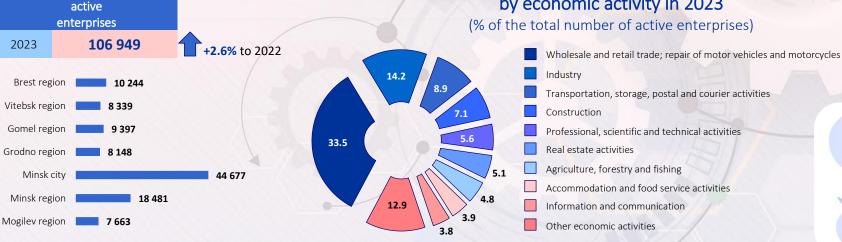

### **ENTERPRISE ACTIVITY**

Number of

Share of active enterprises by age in 2023

(% of the total number of active enterprises)