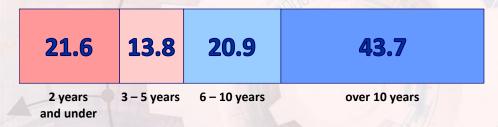

### **ENTERPRISE ACTIVITY**

Number of

Share of active enterprises by age in 2023

(% of the total number of active enterprises)