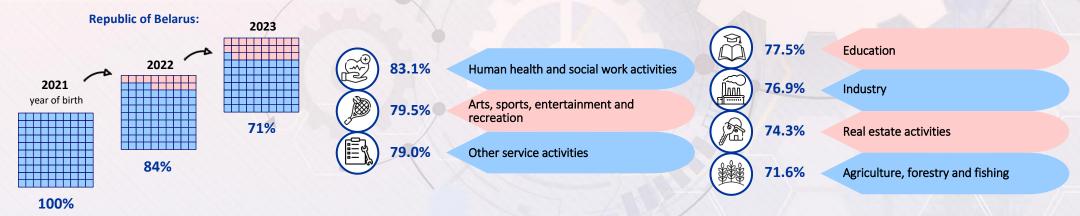

### **ENTERPRISE SURVIVAL**

#### TOP 7 economic activities

by survival rate of newly born enterprises within two years