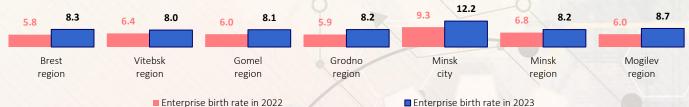

## BUSINESS DEMOGRAPHY IN THE REPUBLIC OF BELARUS

Business demography is a statistical domain that studies demographic events occurring to legal entities that are for-profit organisations

### **ENTERPRISE ACTIVITY**

Number of



Share of active enterprises by age in 2023

(% of the total number of active enterprises)









#### **ENTERPRISE BIRTHS**



#### Enterprise birth rate, %



# TOP 7 economic activities by enterprise birth rate in 2023



### **ENTERPRISE SURVIVAL**

#### TOP 7 economic activities

by survival rate of newly born enterprises within two years



# **ENTERPRISE DEATHS**



|      | Number of  | Enterprise |  |
|------|------------|------------|--|
|      | enterprise | death      |  |
|      | deaths     | rate       |  |
| 2021 | 7 916      | 7.5%       |  |

# Economic activities with the lowest enterprise death rate in 2021



Human health and social work activities

4.1%

Real estate activities



Agriculture, forestry and fishing

1

# **ENTERPRISE GROWTH**

#### Number in 2023

| High-growth<br>enterprises | 714 | +18.4% to 2022 |
|----------------------------|-----|----------------|
| Gazelles                   | 185 | +21.7% to 2022 |
|