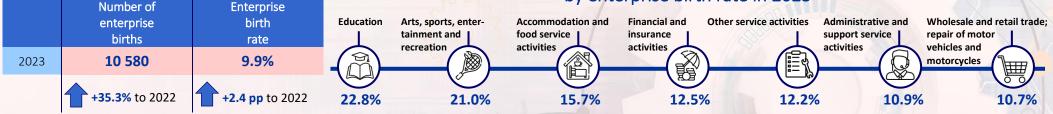

#### **ENTERPRISE BIRTHS**

# TOP 7 economic activities by enterprise birth rate in 2023