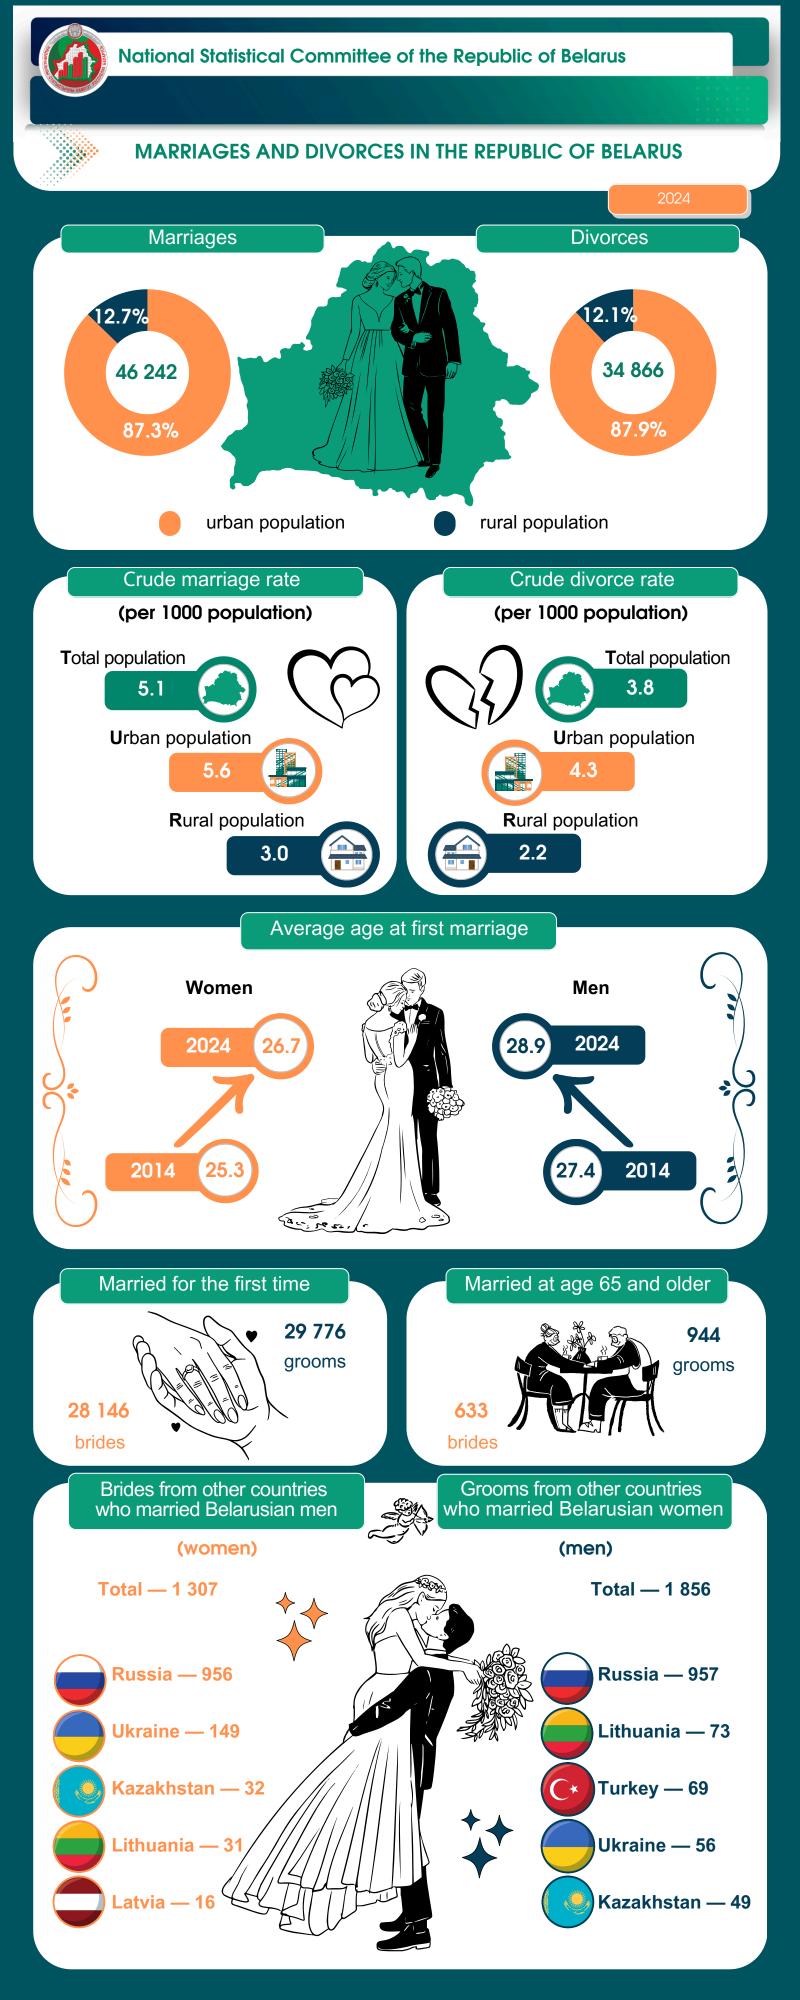

| 15 — 19    | 4 388 | 12.6 |
|------------|-------|------|
| 20 or more | 5 472 | 15.7 |

\* The discrepancy between the total and the sum of the summands is explained by rounding of data



Current information is posted:



STATISTICAL DATABASE



SUSTAINABLE DEVELOPMENT GOALS IN BELARUS



**REGIONAL INDICATORS OF THE** SUSTAINABLE DEVELOPMENT GOALS IN BELARUS

Provided for information. When using the information, the reference to the National Statistical Committee of the Republic of Belarus is mandatory.

Tel: +375 17 343 84 19 E-mail: demzdrav@belstat.gov.by Address: 12 Partizansky avenue, 220070 Minsk, Belarus