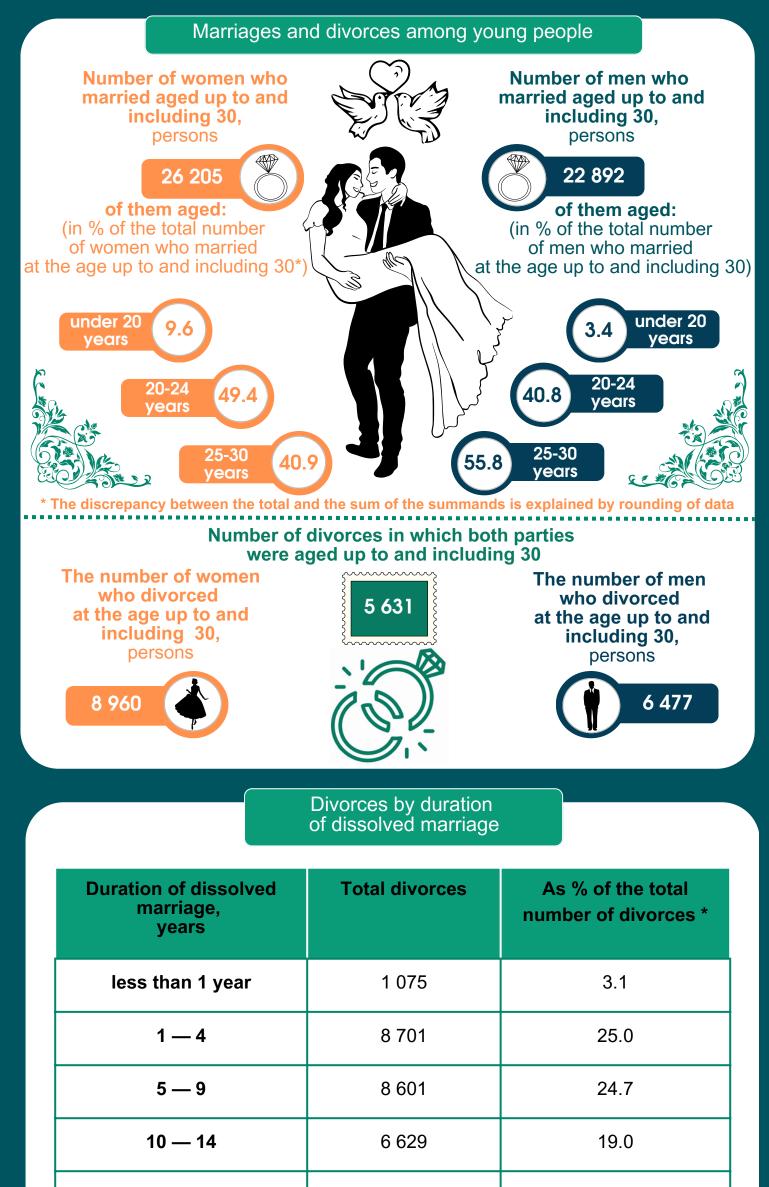

| 15 — 19    | 4 388 | 12.6 |
|------------|-------|------|
| 20 or more | 5 472 | 15.7 |

\* The discrepancy between the total and the sum of the summands is explained by rounding of data



Current information is posted:



STATISTICAL DATABASE



SUSTAINABLE DEVELOPMENT GOALS IN BELARUS



**REGIONAL INDICATORS OF THE** SUSTAINABLE DEVELOPMENT GOALS IN BELARUS

Provided for information. When using the information, the reference to the National Statistical Committee of the Republic of Belarus is mandatory.

Tel: +375 17 343 84 19 E-mail: demzdrav@belstat.gov.by Address: 12 Partizansky avenue, 220070 Minsk, Belarus