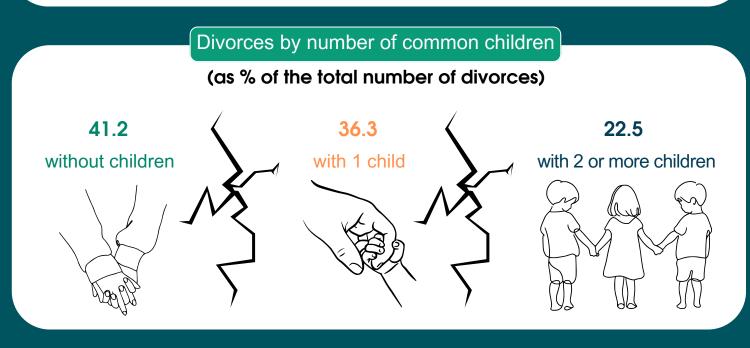

| 15 — 19    | 4 388 | 12.6 |
|------------|-------|------|
| 20 or more | 5 472 | 15.7 |

\* The discrepancy between the total and the sum of the summands is explained by rounding of data

Current information is posted: