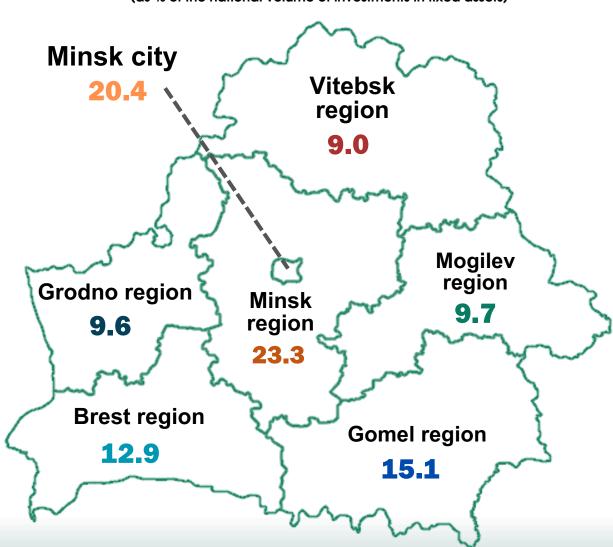

## BY REGIONS AND THE CITY OF MINSK

(as % of the national volume of investments in fixed assets)