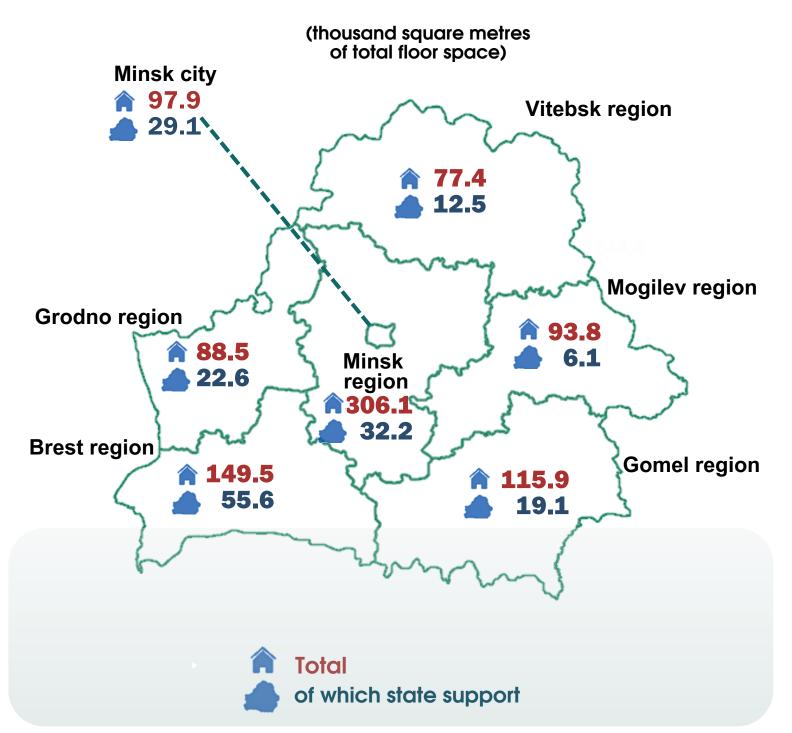

# For the individuals engaged in housing construction with state support

177.1 thousand square metres of total floor space19.1% of total housing commissioned

BY REGIONS AND THE CITY OF MINSK

Up-to-date information is posted: