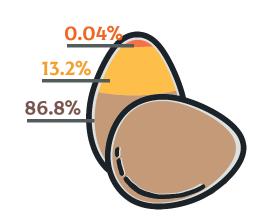

# PRODUCTION OF BASIC ANIMAL HUSBANDRY PRODUCTS BY TYPE OF FARM

Sales of livestock and poultry for slaughter (in live weight)

1794

thous. tonnes

Production of milk
8 751 thous, tonnes

Production of eggs
3 713
mln pieces

Agricultural organisations

Private farms

Household plots