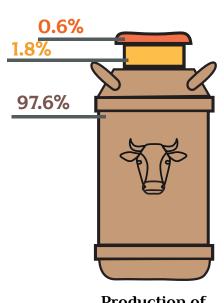

# PRODUCTION OF BASIC ANIMAL HUSBANDRY PRODUCTS BY TYPE OF FARM

Sales of livestock and poultry for slaughter (in live weight)

1794

thous. tonnes

Production of milk
8 751 thous, tonnes

Production of eggs
3 713
mln pieces

Agricultural organisations

Private farms

Household plots