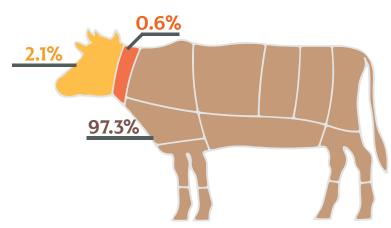

# PRODUCTION OF BASIC ANIMAL HUSBANDRY PRODUCTS BY TYPE OF FARM

Sales of livestock and poultry for slaughter (in live weight)

1794

thous. tonnes

Production of milk
8 751 thous, tonnes

Production of eggs
3 713
mln pieces

Agricultural organisations

Private farms

Household plots