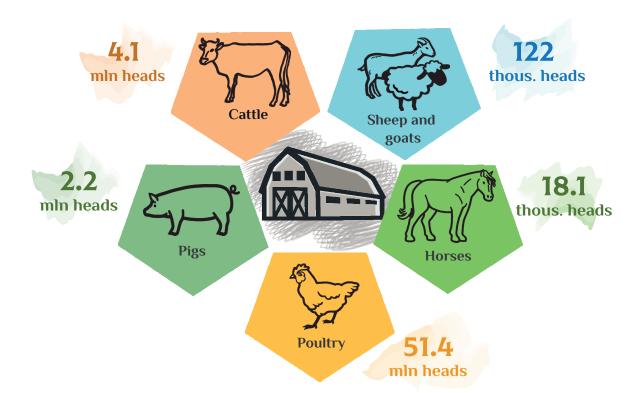

#### National statistical committee of the Republic of Belarus



## MAIN INDICATORS OF CERTAIN TYPES OF ANIMAL HUSBANDRY PRODUCTION IN THE REPUBLIC OF BELARUS

202

#### NUMBER OF LIVESTOCK AND POULTRY AT 1 JANUARY 2025



# PRODUCTION OF BASIC ANIMAL HUSBANDRY PRODUCTS BY TYPE OF FARM



Sales of livestock and poultry for slaughter (in live weight)

1794

thous. tonnes



Production of milk
8 751 thous, tonnes



Production of eggs
3 713
mln pieces

Agricultural organisations

Private farms

Household plots

### Current information is located:







Presented for information purposes.
When using information the reference
to the National Statistical Committee of the Republic of Belarus is mandatory

Tel: +375 17 378 81 32 E-mail: selskoe@belstat.gov.by Address: 12, Partizansky avenue Minsk, 220070, Belarus