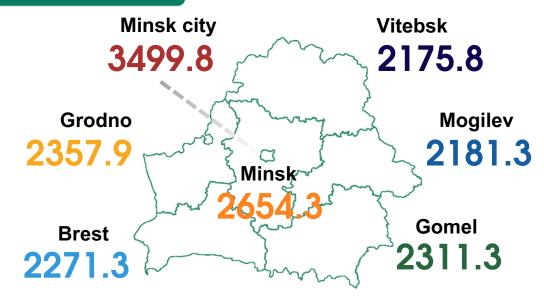

NOMINAL GROSS AVERAGE EARNINGS IN THE REPUBLIC OF BELARUS
(BYN)

April 2025

Republic of Belarus

2613.5

By regions